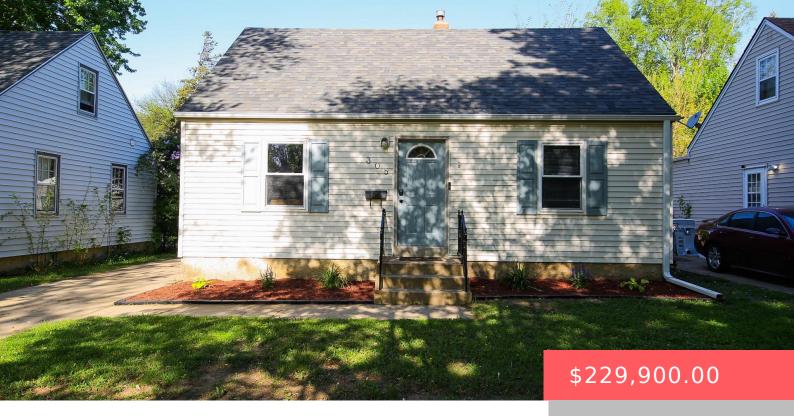

#### **305 N GRANGE AVE**

https://harr-lemme.com

E100 Lot 8 Blk 6 Covell's 1st Addn

- 3 beds
- 1 bath
- 1.5 Story, Single Family
- None, RESIDENTIAL
- Active-New
- 1020 sq ft

#### **Basics**

Category: None, RESIDENTIAL Type: 1.5 Story, Single Family

Status: Active-New Bedrooms: 3 beds

**Bathrooms: 1** bath **Total rooms:** 5

**Floor level:** 720 **Area: 1020** sq ft

**Lot size: 4400** sq ft **Year built:** 1943

# **Building Details**

Floor covering: Carpet, Vinyl, Wood Basement: Full

**Exterior material:** Vinyl **Roof:** Shingle Composition

Parking: Detached