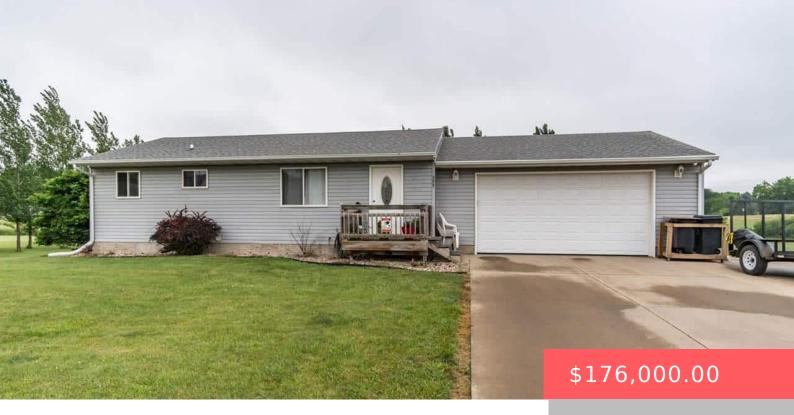

#### **305 E 5TH AVE**

https://harr-lemme.com

Tract D Lots 1 & 2 Rusmill Addn to City of Humboldt

- 1 hods
- 2 baths
- Ranch, Single Family
- None, RESIDENTIAL
- Sold
- 1672 sq ft

#### **Basics**

Category: None, RESIDENTIAL Type: Ranch, Single Family

Status: Sold Bedrooms: 4 beds

Bathrooms: 2 baths Total rooms: 10

Floor level: 912 Area: 1672 sq ft

**Lot size: 28631** sq ft **Year built:** 1965

# **Building Details**

Floor covering: Carpet, Laminate, Tile Basement: Full

**Exterior material:** Vinyl **Roof:** Shingle Composition

Parking: Attached