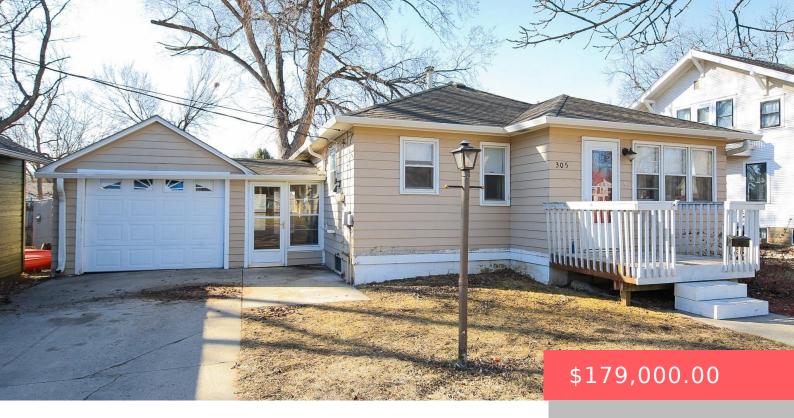

#### **305 1ST ST**

https://harr-lemme.com

E 60' LOT 2 & E 60' OF N 36' LOT 3 BLOCK 1 ORIGINAL CANTON CITY OF CANTON

- 2 heds
- 2 baths
- Ranch, Single Family
- None, RESIDENTIAL
- Active, Active-New
- 735 sq ft

### **Basics**

Category: None, RESIDENTIAL Type: Ranch, Single Family

**Status:** Active, Active-New **Bedrooms: 2** beds

**Bathrooms: 2** baths **Total rooms:** 6

Floor level: 735 Area: 735 sq ft

**Lot size: 5401** sq ft **Year built:** 1951

# **Building Details**

Floor covering: Carpet, Laminate, Wood Basement: Full

**Exterior material:** Wood **Roof:** Shingle Composition

Parking: Attached