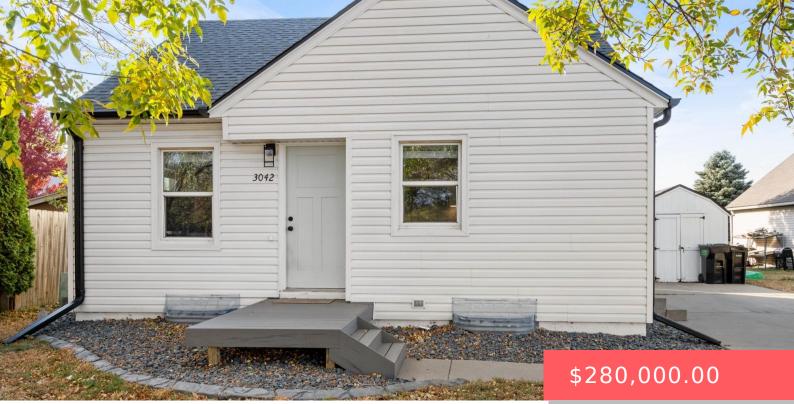

### **3042 N PRESENTATION CT**

https://harr-lemme.com

#### Lot 16 Block 2 LACEY PARK ADDN TO CITY OF SIOUX FALLS

- 3 beds
- 2 baths
- Ranch, Single Family
- None, RESIDENTIAL
- Active-New
- 1482 sq ft

## Basics

Category: None, RESIDENTIAL Status: Active-New Bathrooms: 2 baths Floor level: 741 Lot size: 7344 sq ft

Type: Ranch, Single Family Bedrooms: 3 beds Total rooms: 9 Area: 1482 sq ft Year built: 1943

## **Building Details**

Floor covering: Carpet, Tile, Wood Exterior material: Vinyl Basement: Full
Roof: Shingle Composition