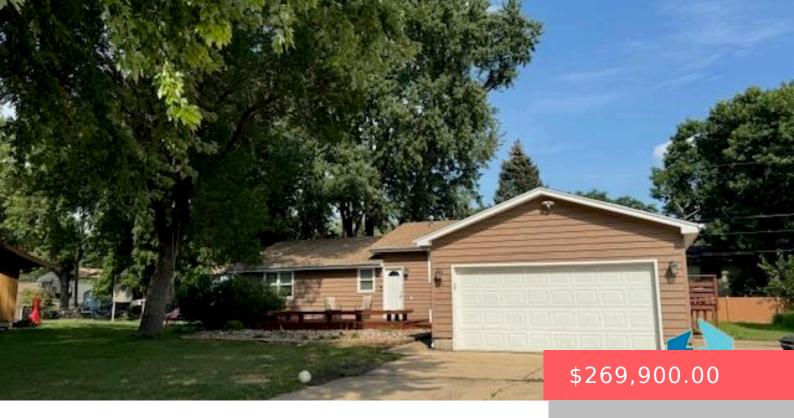

#### **304 N LOCUST AVE**

https://harr-lemme.com

(EX S 46) SW14 BLOCK 9 LINWOOD PARK ADDN TO CITY OF SIOUX FALLS

- 3 heds
- 2 haths
- Ranch, Single Family
- None, RESIDENTIAL
- Active. Active-New
- 1796 sq ft

#### **Basics**

Category: None, RESIDENTIAL

Status: Active, Active-New

Bathrooms: 2 baths

Floor level: 1274

**Lot size: 11352** sq ft

Type: Ranch, Single Family

Bedrooms: 3 beds

Total rooms: 7

**Area: 1796** sq ft

Year built: 1959

# **Building Details**

Floor covering: Carpet, Laminate Basement: Crawl Space, Partial

Exterior material: Hard Board **Roof:** Shingle Composition

Parking: Attached