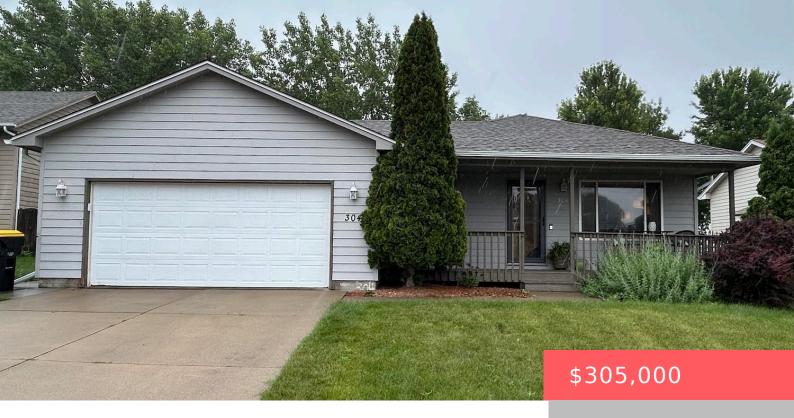

## SIOUX FALLS, SD, 57110

https://harr-lemme.com

LOT 9 BLOCK 2 CLIFF FOSS 2ND ADDN TO CITY OF SIOUX FALLS

- 3 heds
- 2 baths
- Ranch, Single Family
- None, RESIDENTIAL
- Active
- 1861 sq ft

#### **Basics**

Category: None, RESIDENTIAL Type: Ranch, Single Family

Status: Active Bedrooms: 3 beds

Bathrooms: 2 baths Total rooms: 10

Floor level: 998 Area: 1861 sq ft

**Lot size: 8664** sq ft **Year built:** 1998

## **Building Details**

Floor covering: Carpet, Vinyl Basement: Full

**Exterior material:** Hard Board **Roof:** Shingle Composition

Parking: Attached