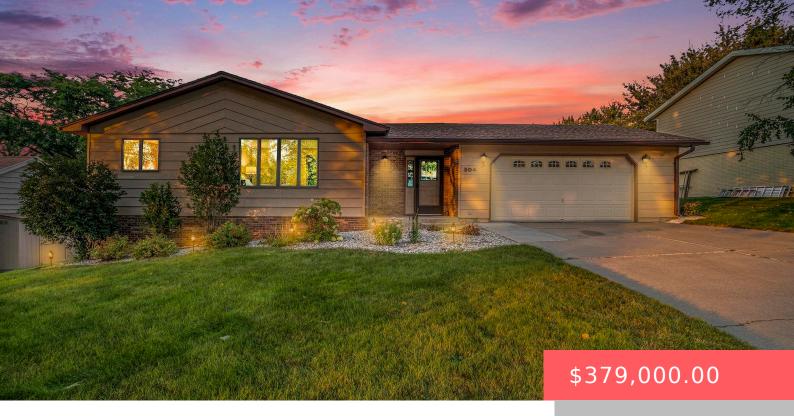

#### **304 E AUTUMN LN**

https://harr-lemme.com

Lot 30 Block 9 Tomar Hills Addn To City Of Sioux Falls

- 4 heds
- 2 baths
- Ranch, Single Family
- None, RESIDENTIAL
- Active, Active Contingent Misc. Active-New
- 2400 sq ft

#### **Basics**

Category: None, RESIDENTIAL Type: Ranch, Single Family

**Status:** Active, Active - Contingent Misc, Active-New **Bedrooms: 4** beds

Bathrooms: 2 baths

Floor level: 1280

Total rooms: 9

Area: 2400 sq ft

**Lot size: 11482** sq ft **Year built:** 1979

# **Building Details**

Floor covering: Carpet, Laminate, Vinyl Basement: Full

**Exterior material:** Hard Board, Part Brick **Roof:** Shingle Composition

Parking: Attached