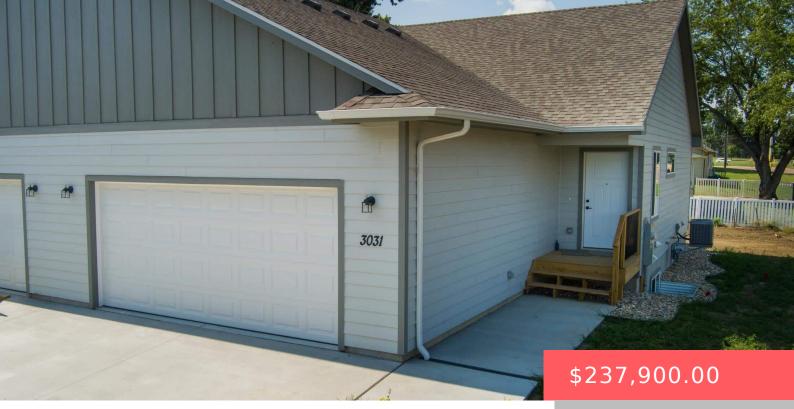

#### **3031 N WAYLAND AVE**

https://harr-lemme.com

# LOT 1A IN TRACT 24 OF NORTON TRACTS SUBDIVISION IN THE S1/2 3-101-49 IN THE CITYOF SIOUX FALLS

- 2 heds
- 1 bath
- Split Foyer, Twin Home
- New Construction
- Active Contingent Misc
- 1000 sq ft

Basics

Category: New Construction, RESIDENTIAL Status: Active - Contingent Misc Bathrooms: 1 bath Floor level: 1000 Lot size: 3841 sq ft Type: Split Foyer, Twin Home Bedrooms: 2 beds Total rooms: 5 Area: 1000 sq ft Year built: 2023

## **Building Details**

Floor covering: Carpet, Concrete, Vinyl Exterior material: Part Brick, Wood Parking: Attached Basement: Full
Roof: Shingle Composition