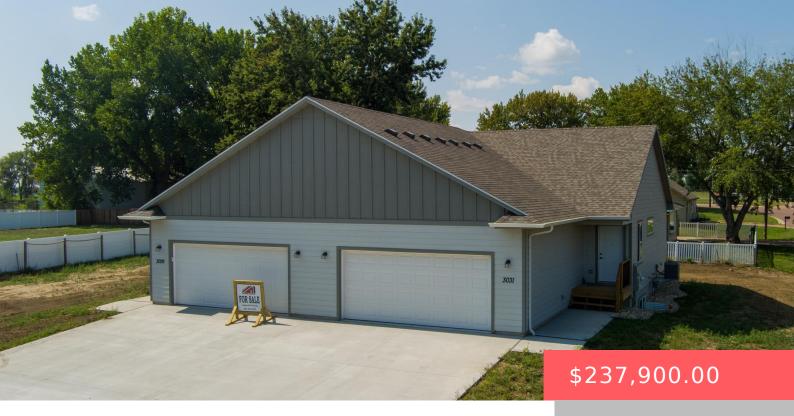

#### **3031 N WAYLAND AVE**

https://harr-lemme.com

LOT 1A IN TRACT 24 OF NORTON TRACTS SUBDIVISION IN THE S1/2 3-101-49 IN THE CITYOF SIOUX FALLS

- 2 heds
- 1 bath
- Split Fover, Twin Home
- New Construction, RESIDENTIAL
- Active, Active-New
- 1000 sq ft

#### **Basics**

Category: New Construction, RESIDENTIAL Type: Split Foyer, Twin Home

Status: Active, Active-New Bedrooms: 2 beds

Bathrooms: 1 bath

Floor level: 1000

Area: 1000 sq ft

Lot size: 3841 sq ft Year built: 2023

## **Building Details**

Floor covering: Carpet, Concrete, Vinyl Basement: Full

**Exterior material:** Part Brick, Wood **Roof:** Shingle Composition

Parking: Attached