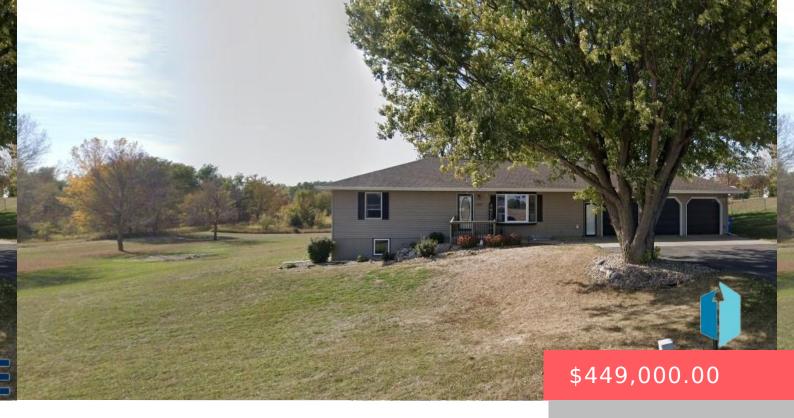

### **303 N RIVERVIEW RD**

https://harr-lemme.com

LANDS IN CANTON-S. 220' OF N 672'OF E.270' OF SE1/4SE1/4

- 4 heds
- 2 baths
- Ranch, Single Family
- None, RESIDENTIAL
- Active. Active-New
- 2050 sq ft

#### **Basics**

Category: None, RESIDENTIAL Type: Ranch, Single Family

Status: Active, Active-New Bedrooms: 4 beds

Bathrooms: 2 baths Total rooms: 8

**Floor level:** 1500 **Area: 2050** sq ft

**Lot size: 59400** sq ft **Year built:** 2002

### **Building Details**

Floor covering: Carpet, Tile, Vinyl, Wood Basement: Full

**Exterior material:** Vinyl **Roof:** Shingle Composition

Parking: Attached