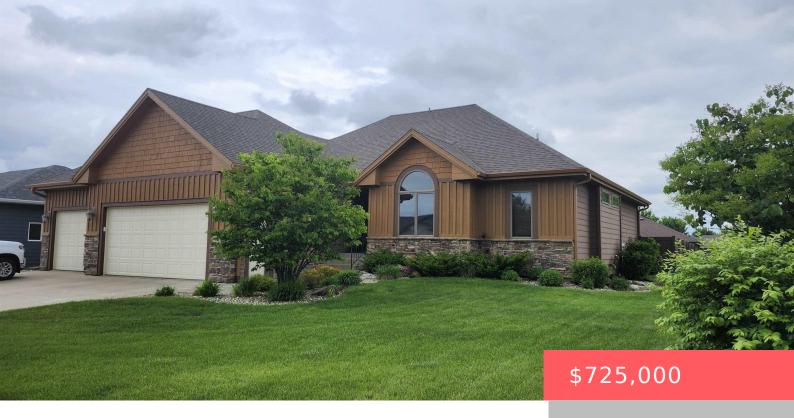

## SIOUX FALLS, SD, 57108

https://harr-lemme.com

LOT 1 BLK 9 CINNAMON RIDGE ADDITION

- 4 heds
- 4 baths
- Ranch, Single Family
- None, RESIDENTIAL
- Active
- 3513 sq ft

#### **Basics**

Category: None, RESIDENTIAL Type: Ranch, Single Family

Status: Active Bedrooms: 4 beds

Bathrooms: 4 baths Total rooms: 8

Floor level: 1878 Area: 3513 sq ft

**Lot size: 12000** sq ft **Year built:** 2006

## **Building Details**

Floor covering: Carpet, Ceramic, Heated, Tile, Wood Basement: Full

**Exterior material:** Stone/Stone Veneer, Wood **Roof:** Shingle Composition

Parking: Attached