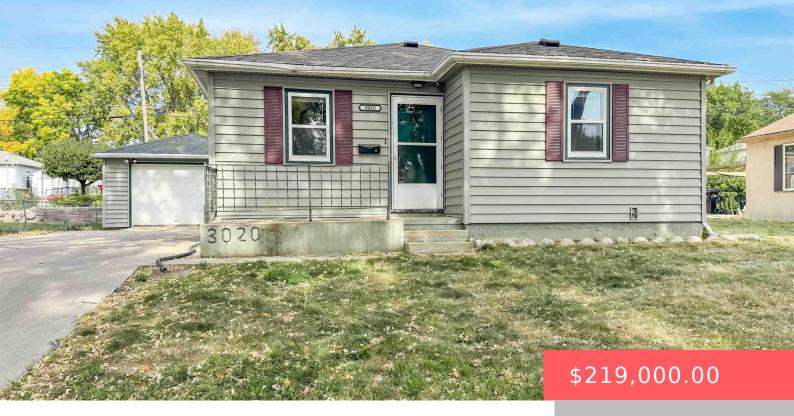

#### **3020 E CLAUDETTE DR**

https://harr-lemme.com

Lot 37 Block 4 Hilltop Heights Addn to the City of Sioux Falls

- 3 heds
- 2 baths
- Ranch, Single Family
- None, RESIDENTIAL
- Active Contingent Misc Active-New
- 1652 sq ft

#### **Basics**

Category: None, RESIDENTIAL Type: Ranch, Single Family

**Status:** Active - Contingent Misc, Active-New **Bedrooms: 3** beds

Bathrooms: 2 baths Total rooms: 8

Floor level: 952 Area: 1652 sq ft

**Lot size: 5940** sq ft **Year built:** 1954

# **Building Details**

Floor covering: Carpet, Concrete, Vinyl Basement: Full

**Exterior material:** Vinyl **Roof:** Shingle Composition

Parking: Detached