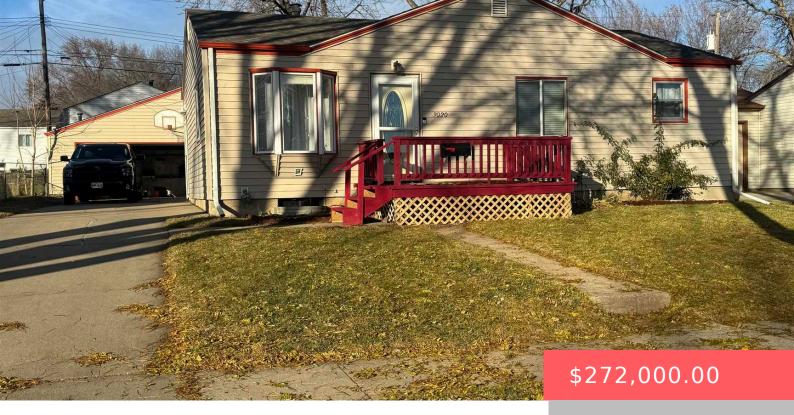

#### **3020 E 21ST ST**

https://harr-lemme.com

Block 16 Lot 19 Hilltop Heights Addn

- 3 hads
- 2 baths
- Ranch, Single Family
- None, RESIDENTIAL
- Active, Active-New
- 1759 sq ft

#### **Basics**

Category: None, RESIDENTIAL Type: Ranch, Single Family

**Status:** Active, Active-New **Bedrooms: 3** beds

Bathrooms: 2 baths Total rooms: 8

**Floor level:** 1068 **Area:** 1759 sq ft

**Lot size: 6403** sq ft **Year built:** 1957

## **Building Details**

Floor covering: Carpet, Laminate Basement: Full

**Exterior material:** Vinyl **Roof:** Shingle Composition

Parking: Detached