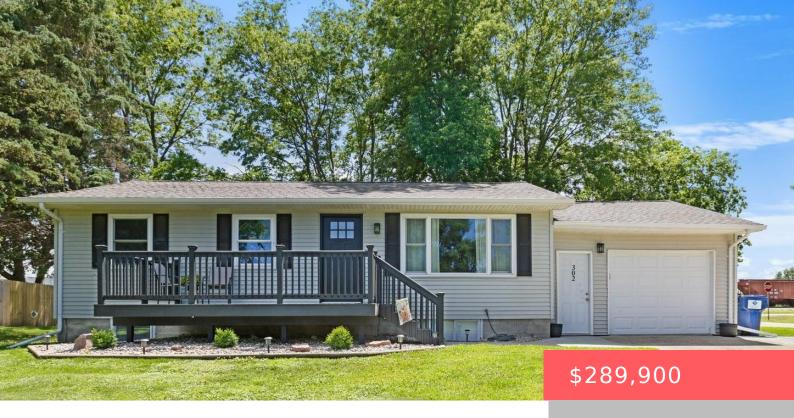

## **AURORA, SD, 57002**

https://harr-lemme.com

Lot 1, Block 3 of the Rasmussen's Addition to the city of Aurora, Brookings County, SD

- 5 heds
- 2 baths
- Ranch, Single Family
- None, RESIDENTIAL
- Active
- 1768 sq ft

#### **Basics**

Category: None, RESIDENTIAL Type: Ranch, Single Family

Status: Active Bedrooms: 5 beds

Bathrooms: 2 baths Total rooms: 10

Floor level: 988 Area: 1768 sq ft

**Lot size: 6791** sq ft **Year built:** 1976

## **Building Details**

Floor covering: Carpet, Laminate, Tile Basement: Full

**Exterior material:** Vinyl **Roof:** Shingle Composition

Parking: Attached