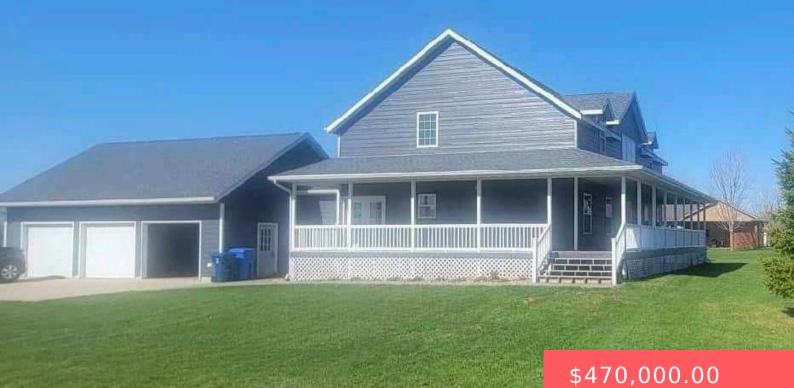

#### **302 E 7TH ST** https://harr-lemme.com

#### BLK:2 DIST:671 SUBD:PARK VIEW SECOND ADDITION LOTS 3 & 4

- 5 beds
- 4 baths
- 1.5 Story, Single Family
- None, RESIDENTIAL
- Active, Active Contingent Misc. Active-New
- 3520 sq ft

### Basics

Category: None, RESIDENTIAL Status: Active, Active - Contingent Misc, Active-New Bathrooms: 4 baths Floor level: 1470 Lot size: 22900 sq ft Type: 1.5 Story, Single Family Bedrooms: 5 beds Total rooms: 14 Area: 3520 sq ft Year built: 2010

# **Building Details**

Floor covering: Carpet, Laminate, Tile, Wood Exterior material: Cement Hardboard Parking: Attached Basement: Full
Roof: Shingle Composition