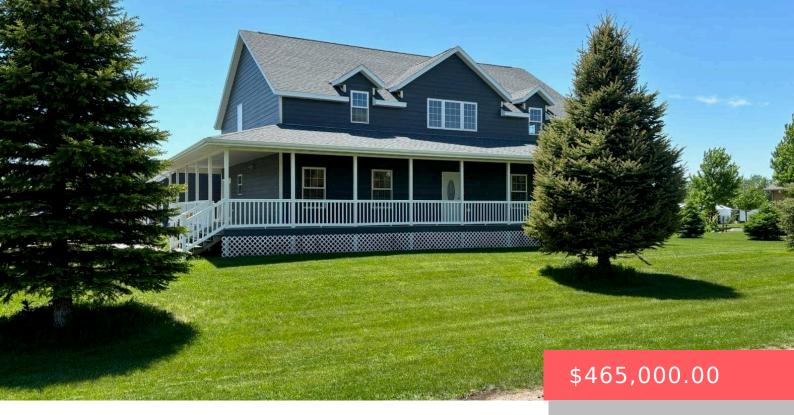

#### **302 E 7TH ST**

https://harr-lemme.com

BLK:2 DIST:671 SUBD:PARKVIEW SECOND ADDITIONLOTS 3 & 4

- 5 hads
- 4 baths
- 1.5 Story, Single Family
- None, RESIDENTIAL
- Active, Active-New
- 3520 sq ft

## **Basics**

Category: None, RESIDENTIAL Type: 1.5 Story, Single Family

Status: Active, Active-New Bedrooms: 5 beds

Bathrooms: 4 baths Total rooms: 14

**Floor level:** 1470 **Area: 3520** sq ft

**Lot size: 22900** sq ft **Year built:** 2010

# **Building Details**

Floor covering: Carpet, Laminate, Wood Basement: Full

**Exterior material:** Hard Board **Roof:** Shingle Composition

Parking: Attached

## **Amenities & Features**

Features: Formal Dining Rm, Main Floor Laundry, Master Bath, Master Bed Main Level, Vaulted

Ceiling, Wet Bar