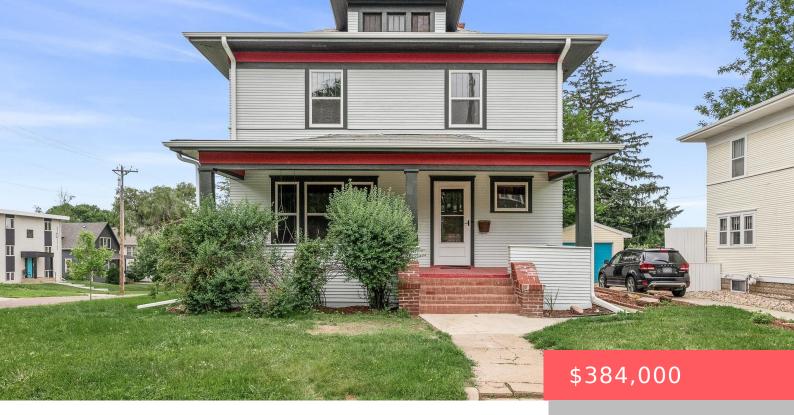

## SIOUX FALLS, SD, 57105

https://harr-lemme.com

S 8` W 50` 4 & W 50` 5 & 6 Block 3 Boulevard Addn To City Of Sioux Falls

- 5 hads
- 3 baths
- Single Family, Two Story
- None, RESIDENTIAL
- Active
- 2599 sq ft

#### **Basics**

Category: None, RESIDENTIAL Type: Single Family, Two Story

Status: Active Bedrooms: 5 beds

**Bathrooms: 3** baths **Total rooms:** 9

Floor level: 1123 Area: 2599 sq ft

**Lot size: 5401** sq ft **Year built:** 1915

## **Building Details**

Floor covering: Carpet, Vinyl, Wood Exterior material: Wood

**Roof:** Shingle Composition Parking: Detached