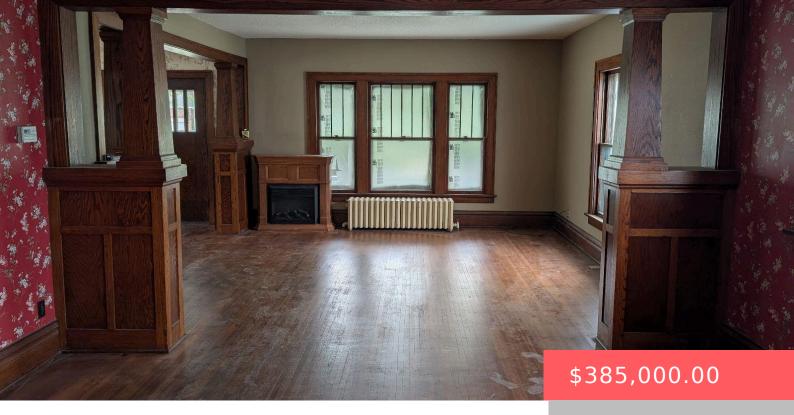

#### **302 E 19TH ST**

https://harr-lemme.com

S 8` W 50` 4 & W 50` 5 & 6 Block 3 Boulevard Addn To City Of Sioux Falls

- 5 hads
- 3 baths
- Single Family, Two Story
- None, RESIDENTIAL
- Active
- 2599 sq ft

#### **Basics**

Category: None, RESIDENTIAL Type: Single Family, Two Story

Status: Active Bedrooms: 5 beds

**Bathrooms: 3** baths **Total rooms:** 9

Floor level: 1123 Area: 2599 sq ft

**Lot size: 5401** sq ft **Year built:** 1915

# **Building Details**

Floor covering: Carpet, Vinyl, Wood Exterior material: Wood

**Roof:** Shingle Composition Parking: Detached