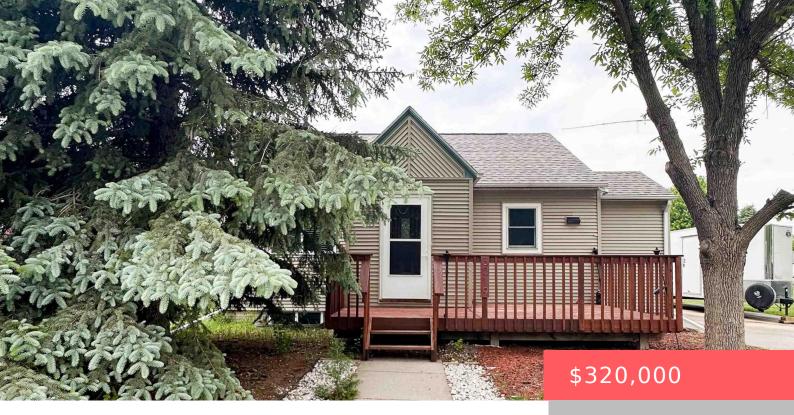

SIOUX FALLS, SD, 57104-0768

https://harr-lemme.com

Lot 6 Block 1 Lacey Park Addition to City of Sioux Falls

- 3 beds
- 3 baths
- Ranch, Single Family
- None, RESIDENTIAL
- Active
- 1834 sq ft

#### Basics

Category: None, RESIDENTIAL Status: Active Bathrooms: 3 baths Floor level: 1264 Lot size: 10389 sq ft Type: Ranch, Single Family Bedrooms: 3 beds Total rooms: 7 Area: 1834 sq ft Year built: 1950

## **Building Details**

Floor covering: Laminate, Tile Exterior material: Hard Board

Basement: Partial
Roof: Shingle Composition