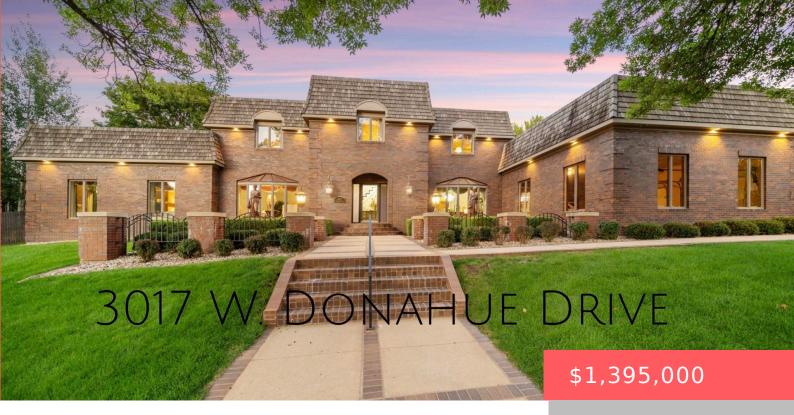

## SIOUX FALLS, SD, 57105

https://harr-lemme.com

Lot 14, Block 3, Spruceleigh Addtition.

- 1 hads
- 6 baths
- Single Family, Two Story
- None, RESIDENTIAL
- Active
- 6232 sq ft