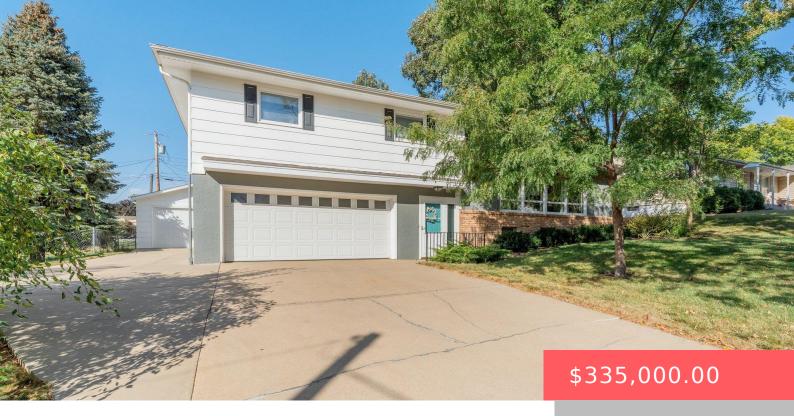

#### **3013 S ELMWOOD AVE**

https://harr-lemme.com

Lot 2 Block 1 Ibach Addition to City of Sioux Falls

- · 3 heds
- 3 baths
- Multi Level, Single Family
- None, RESIDENTIAL
- Active Contingent Misc Active-New
- 1914 sa ft

#### **Basics**

Category: None, RESIDENTIAL Type: Multi Level, Single Family

**Status:** Active - Contingent Misc, Active-New **Bedrooms: 3** beds

Bathrooms: 3 baths Total rooms: 7

Floor level: 832 Area: 1914 sq ft

**Lot size: 10559** sq ft **Year built:** 1963

## **Building Details**

Floor covering: Tile, Wood Basement: Full

**Exterior material:** Part Brick, Wood **Roof:** Shingle Composition

Parking: Attached, Detached