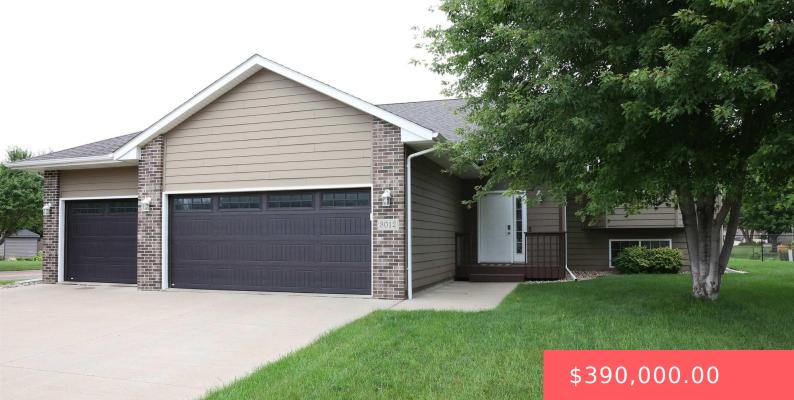

#### **3012 W ROSE CREST DR**

https://harr-lemme.com

Lot 1, Block 3, Rose Crest Addition to the City of Sioux Falls

- 3 baths
- Single Family, Split Foyer
- None, RESIDENTIAL
- Active, Active Contingent
- 2261 sa ft

#### Basics

Category: None, RESIDENTIAL Status: Active, Active - Contingent Misc, Active-New Bathrooms: 3 baths Floor level: 1193 Lot size: 11404 sq ft Type: Single Family, Split Foyer Bedrooms: 4 beds Total rooms: 9 Area: 2261 sq ft Year built: 2007

## **Building Details**

Floor covering: Carpet, Vinyl Exterior material: Hard Board, Part Brick Parking: Attached Basement: Full Roof: Shingle Composition