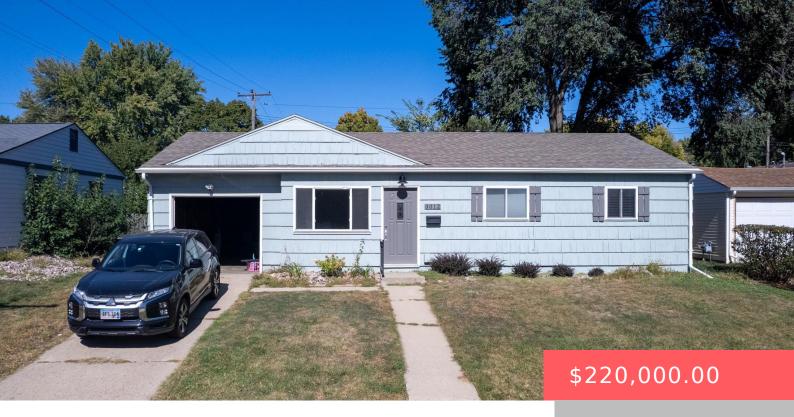

### **3012 E 21ST ST**

https://harr-lemme.com

LOT 21 BLOCK 16 HILLTOP HEIGHTSADDN TO CITY OF SIOUX FALLS

- 3 beds
- 1 bath
- Ranch, Single Family
- None, RESIDENTIAL
- Active, Active Contingent Misc. Active-New
- 900 sq ft

### **Basics**

Category: None, RESIDENTIAL Type: Ranch, Single Family

**Status:** Active, Active - Contingent Misc, Active-New **Bedrooms: 3** beds

Bathrooms: 1 bath

Floor level: 900

Area: 900 sq ft

**Lot size: 6120** sq ft **Year built:** 1957

## **Building Details**

Floor covering: Carpet, Laminate, Vinyl Basement: None

**Exterior material:** Wood **Roof:** Shingle Composition

Parking: Attached