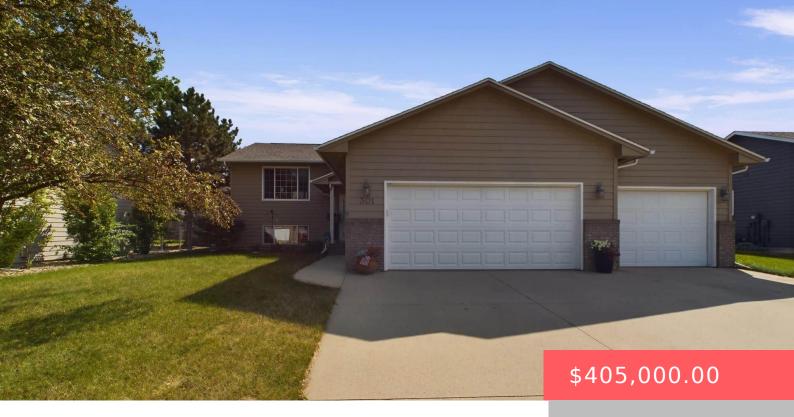

#### **301 W HACKBERRY ST**

https://harr-lemme.com

Lot 11, Block 8 Parkview Est. to City of Brandon

- 5 beds
- 2 baths
- Single Family, Split Foyer
- None, RESIDENTIAL
- Active, Active-New
- 2112 sq ft

#### **Basics**

Category: None, RESIDENTIAL Type: Single Family, Split Foyer

**Status:** Active, Active-New **Bedrooms: 5** beds

Bathrooms: 2 baths Total rooms: 9

Floor level: 1122 Area: 2112 sq ft

**Lot size: 8141** sq ft **Year built:** 2001

# **Building Details**

Floor covering: Carpet, Concrete, Laminate, Vinyl, Wood Basement: Full

**Exterior material:** Cement Hardboard, Part Brick **Roof:** Shingle Composition

Parking: Attached