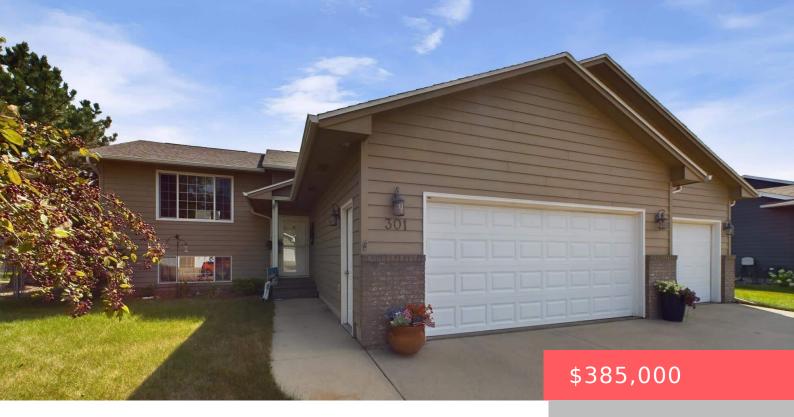

## **BRANDON, SD, 57005**

https://harr-lemme.com

Lot 11, Block 8 Parkview Est. to City of Brandon

- 5 beds
- 2 baths
- Single Family, Split Foyer
- None, RESIDENTIAL
- Active
- 2112 sq ft

#### **Basics**

Category: None, RESIDENTIAL Type: Single Family, Split Foyer

Status: Active Bedrooms: 5 beds

Bathrooms: 2 baths Total rooms: 9

Floor level: 1122 Area: 2112 sq ft

**Lot size: 8141** sq ft **Year built:** 2001

## **Building Details**

Floor covering: Carpet, Concrete, Laminate, Vinyl, Wood Basement: Full

**Exterior material:** Cement Hardboard, Part Brick **Roof:** Shingle Composition

Parking: Attached