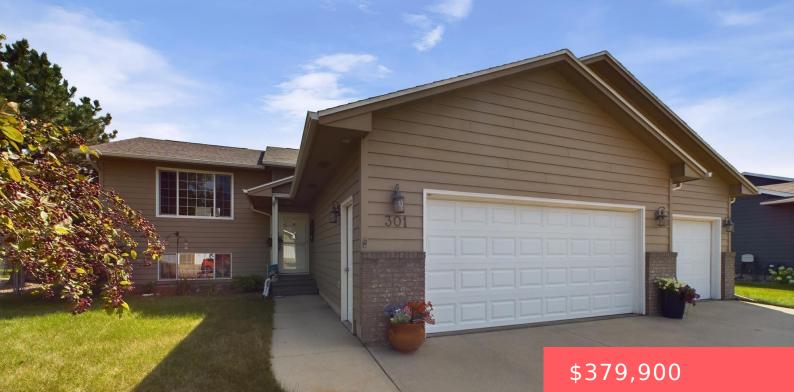

#### BRANDON, SD, 57005

https://harr-lemme.com

Lot 11, Block 8 Parkview Est. to City of Brandon

- - - -
- 2 baths
- Single Family, Split Foyer
- None, RESIDENTIAL
- Active
- 2112 sq ft

#### Basics

Category: None, RESIDENTIAL Status: Active Bathrooms: 2 baths Floor level: 1122 Lot size: 8141 sq ft Type: Single Family, Split Foyer Bedrooms: 5 beds Total rooms: 9 Area: 2112 sq ft Year built: 2001

# **Building Details**

Floor covering: Carpet, Concrete, Laminate, Vinyl, Wood Exterior material: Cement Hardboard, Part Brick Parking: Attached Basement: Full
Roof: Shingle Composition

# **Amenities & Features**

Features: 3+ Bedrooms Same Level, Master Bed Main Level, Vaulted Ceiling