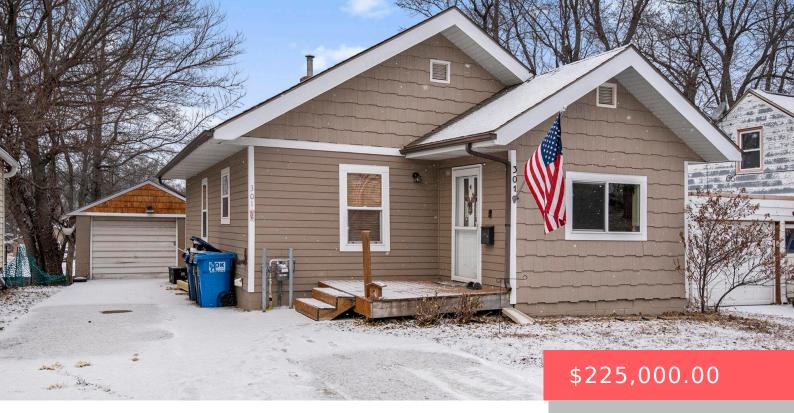

#### **301 S WESTERN AVE**

https://harr-lemme.com

Block 16, Lot 8 Braleys 1st Addn to City of Sioux Falls

- 1 bed
- 2 baths
- Ranch, Single Family
- None, RESIDENTIAL
- Active, Active-New
- 1392 sq ft

#### Basics

Category: None, RESIDENTIAL Status: Active, Active-New Bathrooms: 2 baths Floor level: 816 Lot size: 5808 sq ft Type: Ranch, Single Family Bedrooms: 1 bed Total rooms: 9 Area: 1392 sq ft Year built: 1921