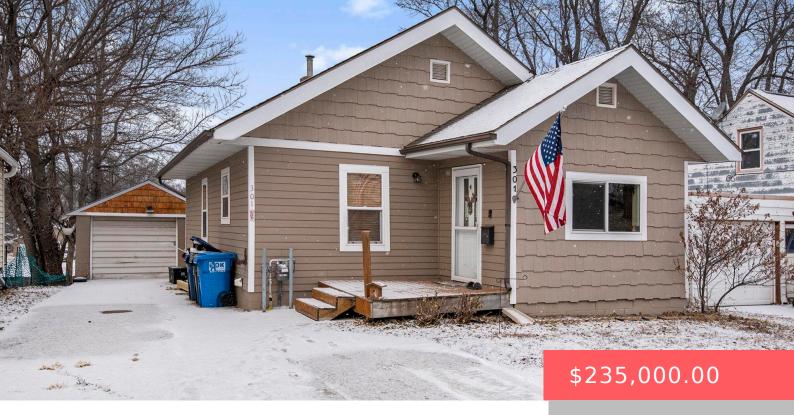

#### **301 S WESTERN AVE**

https://harr-lemme.com

Block 16, Lot 8 Braleys 1st Addn to City of Sioux Falls

- 1 had
- 2 baths
- Ranch, Single Family
- None, RESIDENTIAL
- Active. Active-New
- 1392 sq ft

#### **Basics**

Category: None, RESIDENTIAL Type: Ranch, Single Family

**Status:** Active, Active-New **Bedrooms: 1** bed

Bathrooms: 2 baths Total rooms: 9

Floor level: 816 Area: 1392 sq ft

**Lot size: 5808** sq ft **Year built:** 1921

# **Building Details**

Floor covering: Laminate, Tile Basement: Full

**Exterior material:** Cement Hardboard **Roof:** Shingle Composition

Parking: Detached