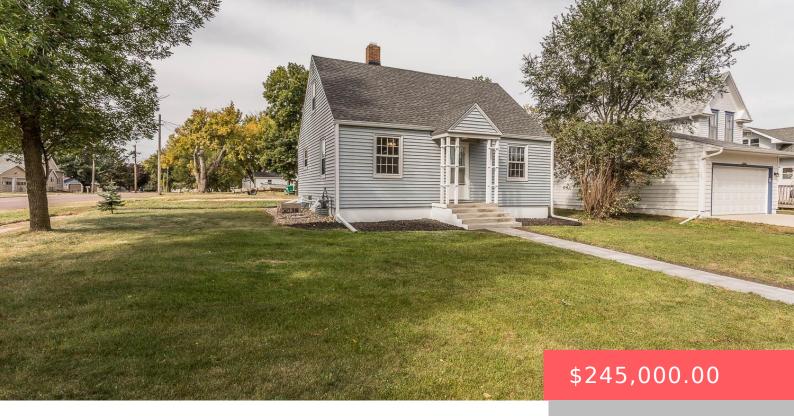

#### **301 N MAIN ST**

https://harr-lemme.com

Jacob's Addn to Lennox E 100' Lot 6 & E 100' of S1/2 Lot 5 Blk 8

- 1 hods
- 2 baths
- 1.5 Story, Single Family
- None, RESIDENTIAL
- Active, Active-New
- 1676 sq ft

#### **Basics**

Category: None, RESIDENTIAL Type: 1.5 Story, Single Family

Status: Active, Active-New Bedrooms: 4 beds

Bathrooms: 2 baths Total rooms: 8

Floor level: 744 Area: 1676 sq ft

**Lot size: 7492** sq ft **Year built:** 1940

# **Building Details**

Floor covering: Carpet, Vinyl Basement: Full

**Exterior material:** Vinyl **Roof:** Shingle Composition

Parking: Detached