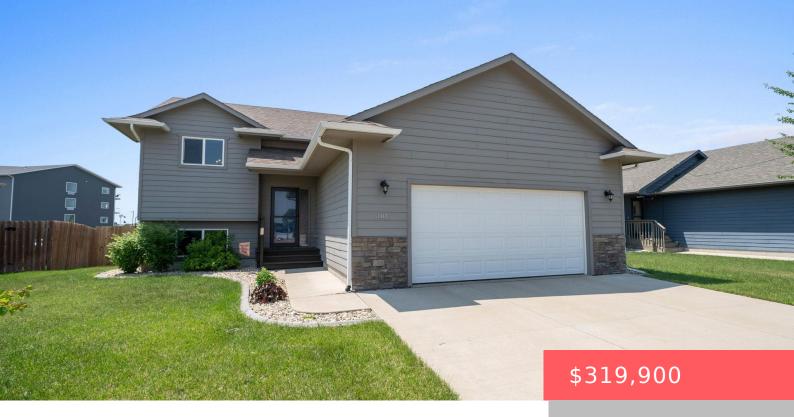

**TEA, SD, 57064** 

https://harr-lemme.com

Lot 11, Blk 1 of Artisan Addn City of Tea

- 3 beds
- 2 baths
- Single Family, Split Foyer
- None, RESIDENTIAL
- Active
- 1697 sq ft

#### **Basics**

Category: None, RESIDENTIAL Type: Single Family, Split Foyer

Status: Active Bedrooms: 3 beds

Bathrooms: 2 baths Floor level: 918

**Area: 1697** sq ft **Lot size: 8125** sq ft **Year built:** 2015

## **Building Details**

Floor covering: Carpet, Vinyl Basement: Full

**Exterior material:** Hard Board, Part Brick **Roof:** Shingle Composition

Parking: Attached