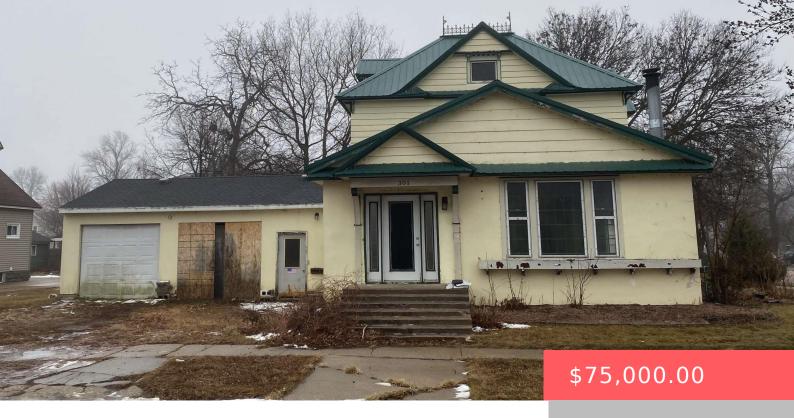

#### **301 E 2ND AVE**

https://harr-lemme.com

W-94' LOT 1 & N-35' W-94' LOT 2 BLOCK 12 ORIGINAL PLAT

- 0 heds
- 0 baths
- Multi Level, Single Family
- None, RESIDENTIAL
- Active, Active-New
- 0 sq f

### **Basics**

Category: None, RESIDENTIAL Type: Multi Level, Single Family

Status: Active, Active-New Bedrooms: 0 beds

Bathrooms: 0 baths Total rooms: 6

Area: 0 sq ft Lot size: 7990 sq ft

Year built: 1923