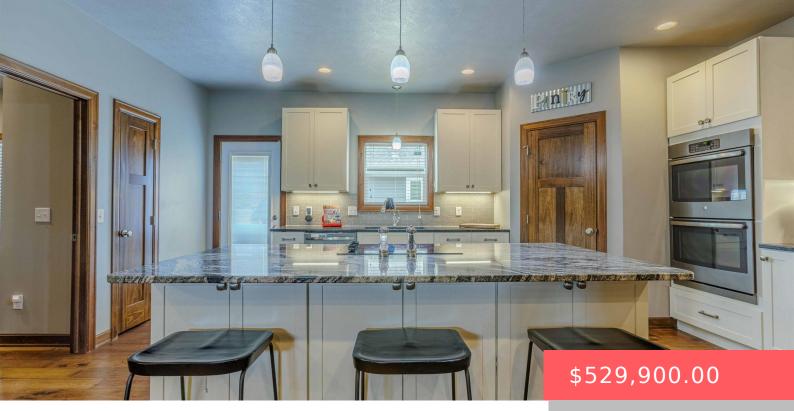

#### **3008 S COPPER FORGE AVE**

https://harr-lemme.com

Lot 10 Block 18 Copper Creek Heights An Addn To City Of Sioux Falls

- 5 beds
- 4 baths
- Single Family, Two Story
- None, RESIDENTIAL
- Active, Active-New
- 2816 sq ft

#### Basics

Category: None, RESIDENTIAL Status: Active, Active-New Bathrooms: 4 baths Floor level: 1020 Lot size: 10920 sq ft Type: Single Family, Two Story Bedrooms: 5 beds Total rooms: 11 Area: 2816 sq ft Year built: 2017

# **Building Details**

Floor covering: Carpet, Tile, Vinyl, Wood Exterior material: Hard Board, Part Brick Parking: Attached Basement: Full Roof: Shingle Composition

# **Amenities & Features**

Features: 3+ Bedrooms Same Level, 9 FT+ Ceiling in Lwr Lvl, Pantry