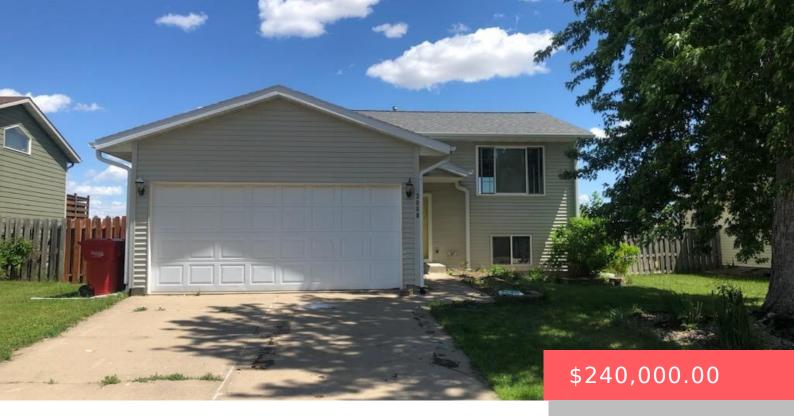

#### **3008 FRANCIS ST**

https://harr-lemme.com

Lot 14 Block 15 Willow Ridge Addition to the City of Yankton

- 1 hods
- 2 baths
- Single Family, Split Foyer
- None, RESIDENTIAL
- Active
- 1784 sq ft