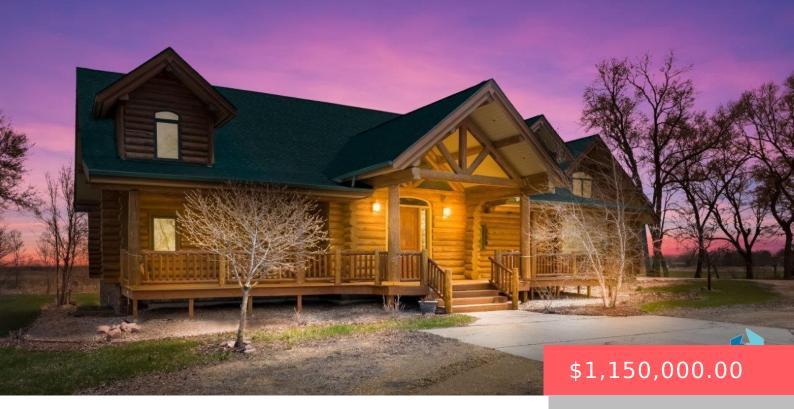

#### **3005 WESTERN AVE S**

https://harr-lemme.com

TBD @ 22 acres to be platted prior to closing. See proposed preliminary plat. May be negotiated.

- 5 beds
- 5 baths
- 1.5 Story, Single Family
- None, RESIDENTIAL
- Active, Active-New
- 5066 sq ft

#### Basics

Category: None, RESIDENTIAL Status: Active, Active-New Bathrooms: 5 baths Floor level: 2064 Lot size: 958320 sq ft Type: 1.5 Story, Single Family Bedrooms: 5 beds Total rooms: 20 Area: 5066 sq ft Year built: 2005