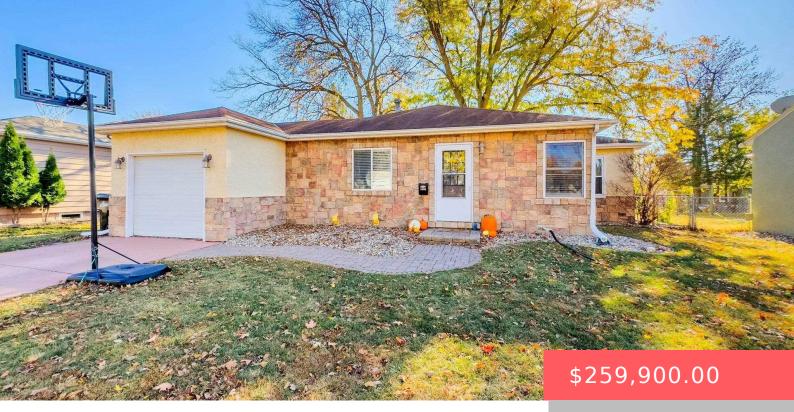

#### 3005 E 19TH ST

https://harr-lemme.com

#### LOT 5 BLOCK 4 HILLTOP HEIGHTS ADDNTO CITY OF SIOUX FALLS

- 3 beds
- 2 baths
- Ranch, Single Family
- None, RESIDENTIAL
- Active-New
- 1648 sq ft

#### Basics

Category: None, RESIDENTIAL Status: Active-New Bathrooms: 2 baths Floor level: 896 Lot size: 6882 sq ft

Type: Ranch, Single Family Bedrooms: 3 beds Total rooms: 6 Area: 1648 sq ft Year built: 1954

# **Building Details**

Floor covering: Carpet, Ceramic, Laminate, Vinyl Exterior material: Part Brick, Vinyl Parking: Attached Basement: Full
Roof: Shingle Composition