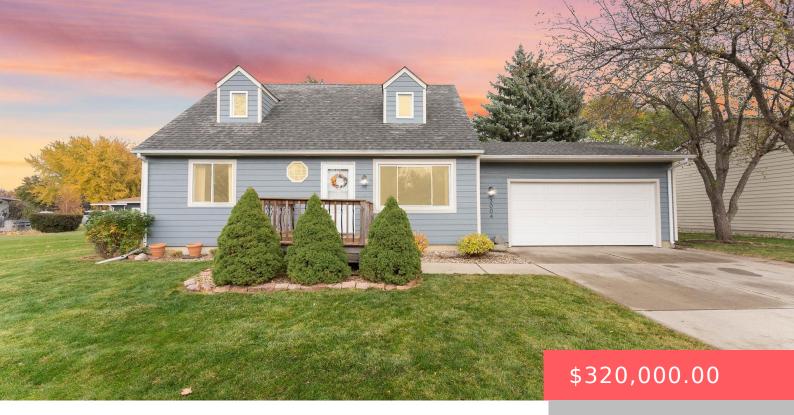

#### **3004 S GIBSON AVE**

https://harr-lemme.com

Lot 2 Block 1 Fairway Park Addition

- 1 heds
- 3 baths
- 1.5 Story, Single Family
- None, RESIDENTIAL
- Active. Active-New
- 2032 sq ft

#### **Basics**

Category: None, RESIDENTIAL Type: 1.5 Story, Single Family

**Status:** Active, Active-New **Bedrooms: 4** beds

Bathrooms: 3 baths Total rooms: 8

Floor level: 912 Area: 2032 sq ft

**Lot size: 9120** sq ft **Year built:** 1979

## **Building Details**

Floor covering: Carpet, Laminate, Vinyl Basement: Full

**Exterior material:** Hard Board **Roof:** Shingle Composition

Parking: Attached