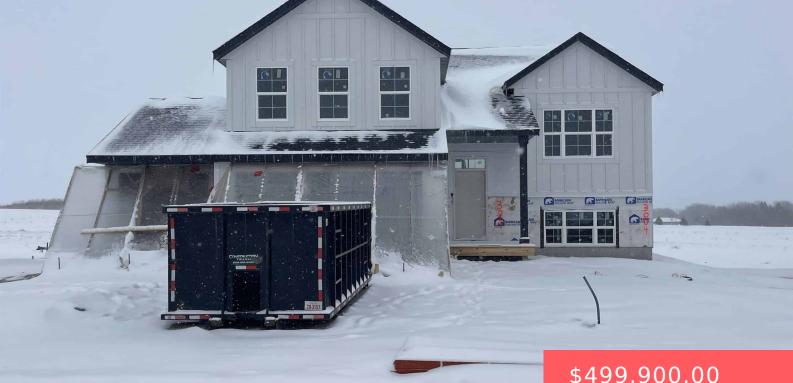

#### **3004 S COPPER CREEK AVE**

https://harr-lemme.com

#### LOT 14 BLOCK 14 COPPER CREEK HEIGHTS ADDN TO CITY OF SIOUX FALLS

- \$499,900.00

#### Basics

Category: New Construction, RESIDENTIAL Status: Active, Active-New Bathrooms: 3 baths Floor level: 1393 Lot size: 10292 sq ft Type: Multi Level, Single Family Bedrooms: 5 beds Total rooms: 10 Area: 2579 sq ft Year built: 2025

## **Building Details**

Floor covering: Carpet, Tile, Vinyl Exterior material: Hard Board, Stone/Stone Veneer Parking: Attached Basement: Full
Roof: Shingle Composition

### **Amenities & Features**

Features: Master Bath, Pantry, Vaulted Ceiling