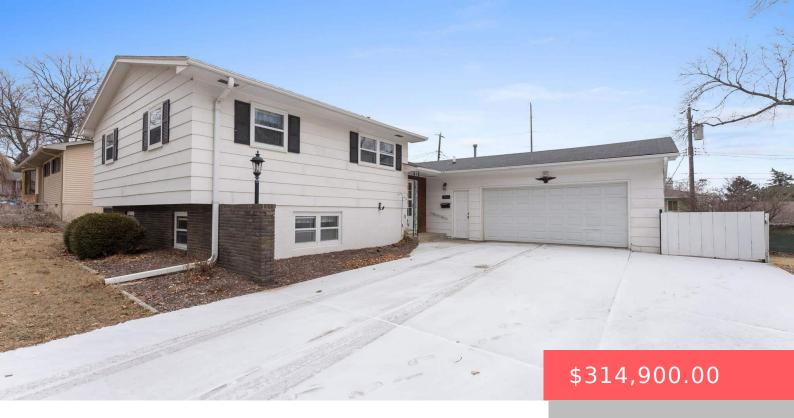

#### **3004 S 10TH AVE**

https://harr-lemme.com

Lot 11 Blk 8 Valley Park 2ndAddn to City of Sioux Falls

- 4 heds
- 3 baths
- Multi Level, Single Family
- None, RESIDENTIAL
- Active, Active-New
- 1906 sq ft

#### **Basics**

Category: None, RESIDENTIAL Type: Multi Level, Single Family

Status: Active, Active-New Bedrooms: 4 beds

Bathrooms: 3 baths Floor level: 616

## **Building Details**

Floor covering: Carpet, Laminate, Other Basement: Crawl Space

**Exterior material:** Part Brick, Wood **Roof:** Shingle Composition

Parking: Attached