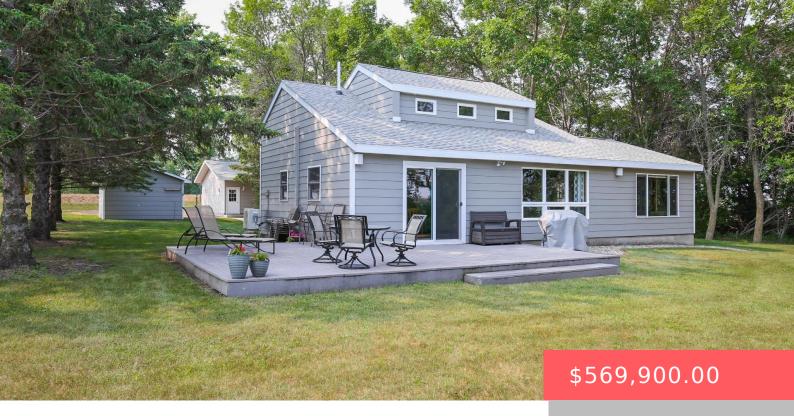

#### **3002 PWA RD**

https://harr-lemme.com

Lot 2 Block 1 of Jorgenson Beach in Government Lot 6 of Section 19

- 1 hods
- 2 baths
- 1.5 Story, Single Family
- Lake, RESIDENTIAL
- Active-New
- 1881 sq ft

### **Basics**

Category: Lake, RESIDENTIAL Type: 1.5 Story, Single Family

Status: Active-New Bedrooms: 4 beds
Bathrooms: 2 baths Total rooms: 10
Floor level: 1664 Area: 1881 sq ft

**Lot size: 20000** sq ft **Year built:** 1985

# **Building Details**

Floor covering: Carpet, Ceramic Basement: None

**Exterior material:** Hard Board **Roof:** Shingle Composition

Parking: Detached