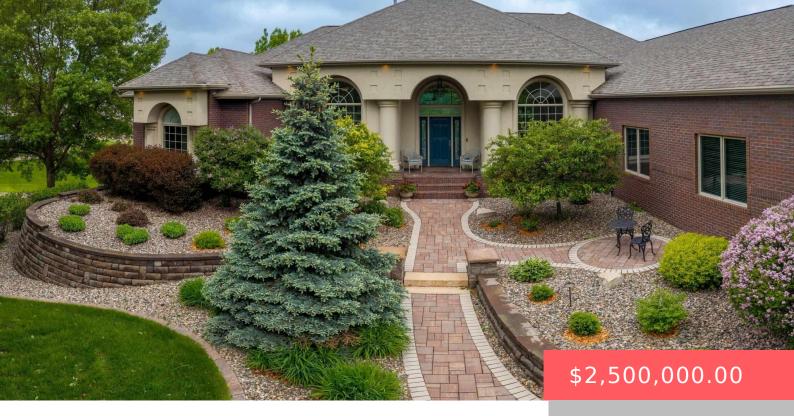

### **3001 S ST FRANCIS LN**

https://harr-lemme.com

Lot 8, Block 2, All Saints Hill on Crown Pointe Addn to the city of Sioux Falls.

- 5 hads
- 6 baths
- Ranch, Single Family
- None, RESIDENTIAL
- Active
- 6833 sq ft

#### **Basics**

Category: None, RESIDENTIAL Type: Ranch, Single Family

Status: Active Bedrooms: 5 beds

Bathrooms: 6 baths Total rooms: 17
Floor level: 3483 Area: 6833 sq ft

**Lot size: 36567** sq ft **Year built:** 2003

# **Building Details**

Floor covering: Carpet, Tile, Vinyl, Wood Basement: Full

**Exterior material:** Hard Board, Part Brick, Wood **Roof:** Shingle Composition

Parking: Attached

## **Amenities & Features**

**Features:** 3+ Bedrooms Same Level, 9 FT+ Ceiling in Lwr Lvl, Formal Dining Rm, Main Floor Laundry, Master Bath, Master Bed Main Level, Pantry, Pre-Wired Surround Sound, Step Ceiling, Tray Ceiling, Wet Bar