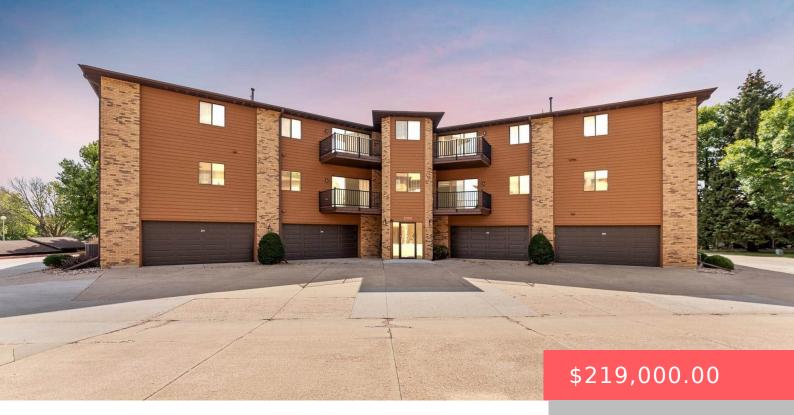

#### 3000 W 34TH ST

https://harr-lemme.com

UNIT 201 RIDGEVIEW CONDOMINUMSW228` E230` S171.35` LOT 2 TRACT 2BLUFF`S 2ND ADDN TO CITY OF SIOUXFAL

- 2 hads
- 2 baths
- Condominium, Ranch
- None, RESIDENTIAL
- Active-New
- 1458 sq ft

### **Basics**

Category: None, RESIDENTIAL Type: Condominium, Ranch

Status: Active-New Bedrooms: 2 beds

Bathrooms: 2 baths Total rooms: 6

Lot size: 3255 sq ft Year built: 1988

## **Building Details**

Floor covering: Carpet, Tile, Vinyl, Wood Basement: None

**Exterior material:** Part Brick, Wood **Roof:** Shingle Composition

Parking: Attached