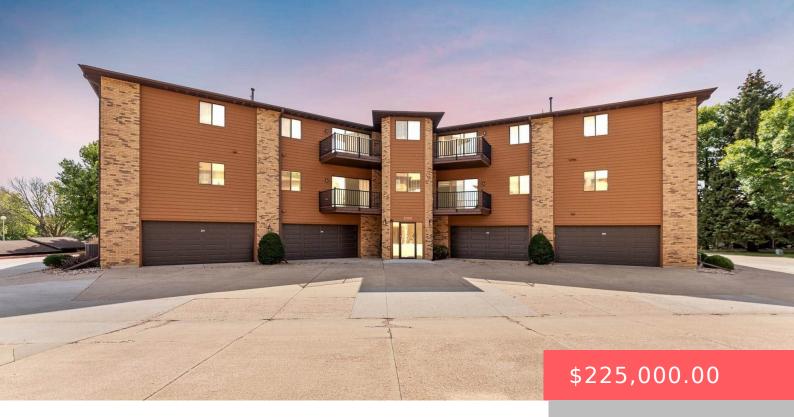

#### 3000 W 34TH ST

https://harr-lemme.com

UNIT 201 RIDGEVIEW CONDOMINUMSW228` E230` S171.35` LOT 2 TRACT 2BLUFF`S 2ND ADDN TO CITY OF SIOUXFAL

- 2 beds
- 2 baths
- Condominium, Ranch
- None, RESIDENTIAL
- Active-New
- 1458 sa ft

### **Basics**

Category: None, RESIDENTIAL Type: Condominium, Ranch

Status: Active-New Bedrooms: 2 beds

Bathrooms: 2 baths Total rooms: 6

Lot size: 3255 sq ft Year built: 1988

## **Building Details**

Floor covering: Carpet, Tile, Vinyl, Wood Basement: None

**Exterior material:** Part Brick, Wood **Roof:** Shingle Composition

Parking: Attached