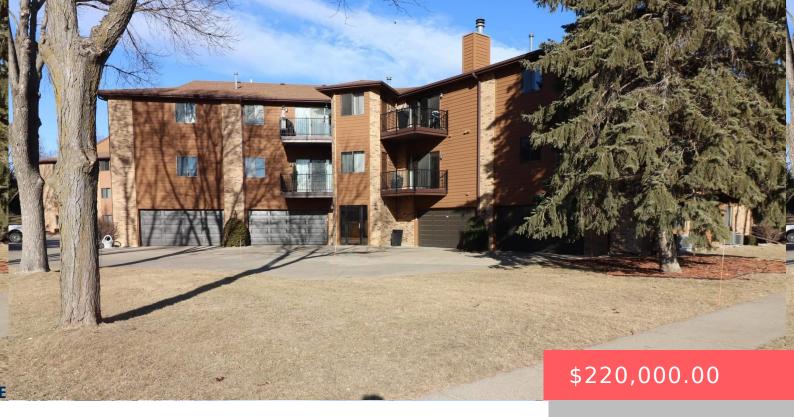

#### 3000 W 34TH ST

https://harr-lemme.com

Unit 204 W 228' E230' S171.35, Lot 2 Tract 2, Bluffs 2nd Addn

- 2 beds
- 2 baths
- Condominium, Ranch
- None, RESIDENTIAL
- Active-New
- 1402 sq ft

#### **Basics**

Category: None, RESIDENTIAL Type: Condominium, Ranch

Status: Active-New Bedrooms: 2 beds
Bathrooms: 2 baths Floor level: 1402

**Area: 1402** sq ft **Lot size: 3254** sq ft **Year built:** 1988

### **Building Details**

Floor covering: Carpet, Laminate, Vinyl Basement: None

**Exterior material:** Part Brick, Wood **Roof:** Shingle Composition

Parking: Attached