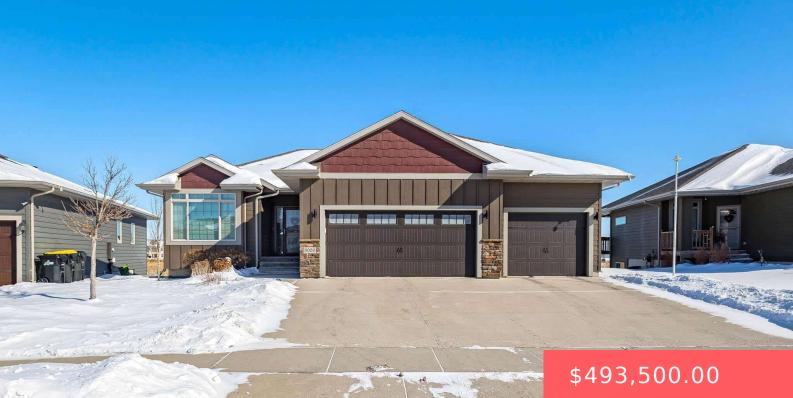

#### **3000 S KEYRELL DR**

https://harr-lemme.com

Lot 48, Block 14, Westwood Valley 2nd Addnition

- 4 beus
- 3 baths
- Ranch, Single Family
- None, RESIDENTIAL
- Active, Active-New
- 2740 sq ft

#### Basics

Category: None, RESIDENTIAL Status: Active, Active-New Bathrooms: 3 baths Floor level: 1440 Lot size: 8490 sq ft

Type: Ranch, Single Family Bedrooms: 4 beds Total rooms: 10 Area: 2740 sq ft Year built: 2017

# **Building Details**

Floor covering: Carpet, Laminate, Vinyl Exterior material: Hard Board, Part Brick Parking: Attached Basement: Full Roof: Shingle Composition