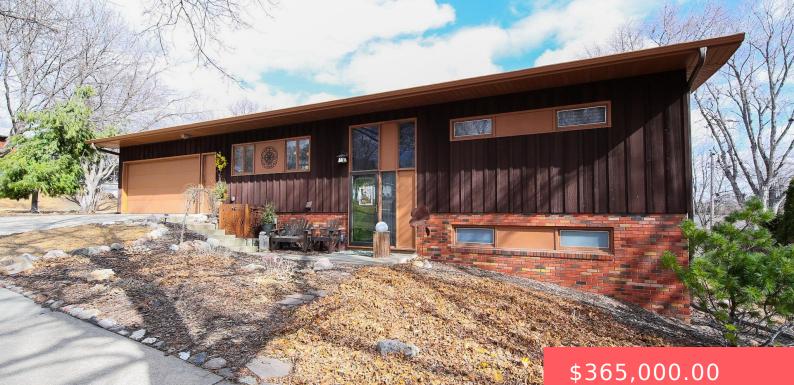

#### **3000 S 9TH AVE**

https://harr-lemme.com

Lot 1 Block 7 Valley Park 2nd Addn

#### Basics

Category: None, RESIDENTIAL Status: Active, Active - Contingent Misc, Active-New Bathrooms: 2 baths Floor level: 1144 Lot size: 8799 sq ft Type: Single Family, Split Foyer Bedrooms: 3 beds Total rooms: 8 Area: 2180 sq ft Year built: 1961

## **Building Details**

Floor covering: Carpet, Ceramic, Tile, Wood Exterior material: Part Brick, Wood Parking: Attached

Basement: Full Roof: Rubber

#### **Amenities & Features**

Features: Vaulted Ceiling