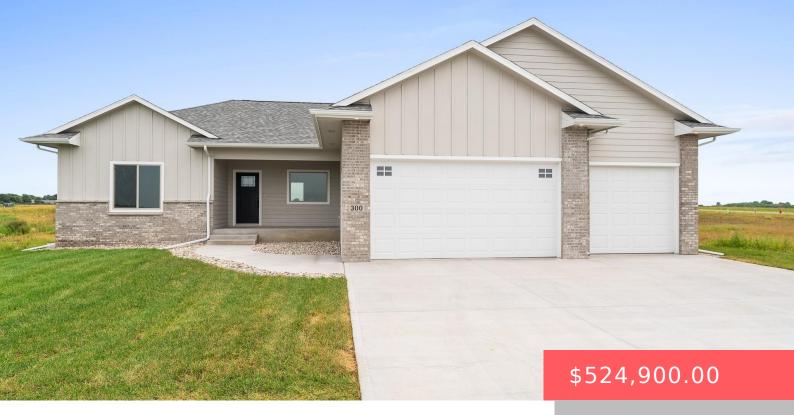

#### **300 WILLOW TRL**

https://harr-lemme.com

#### Lot 17 Blk 4 Of Willow Creek Ridge Addition to the city of Crooks

- 3 beds
- 2 baths
- Ranch, Single Family
- New Construction
  RESIDENTIAL
- Active, Active-New
- 1510 sq ft

#### Basics

Category: New Construction, RESIDENTIAL Status: Active, Active-New Bathrooms: 2 baths Floor level: 1510 Lot size: 13260 sq ft Type: Ranch, Single Family Bedrooms: 3 beds Total rooms: 6 Area: 1510 sq ft Year built: 2024