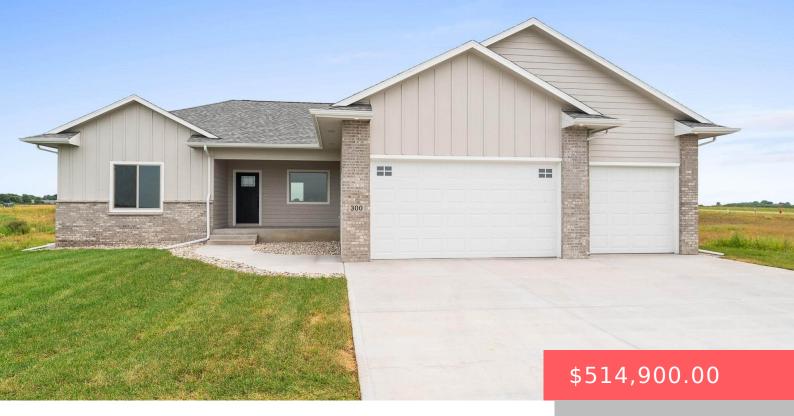

#### **300 WILLOW TRL**

https://harr-lemme.com

Lot 17 Blk 4 Of Willow Creek Ridge Addition to the city of Crooks

- 3 heds
- 2 baths
- Ranch, Single Family
- New Construction, RESIDENTIAL
- Active. Active-New
- 1510 sa ft

#### **Basics**

Category: New Construction, RESIDENTIAL Type: Ranch, Single Family

Status: Active, Active-New Bedrooms: 3 beds

Bathrooms: 2 baths Total rooms: 6

**Floor level:** 1510 Area: **1510** sq ft

**Lot size: 13260** sq ft **Year built:** 2024

# **Building Details**

Floor covering: Carpet, Tile, Vinyl Basement: Full

**Exterior material:** Hard Board, Part Brick **Roof:** Shingle Composition

Parking: Attached