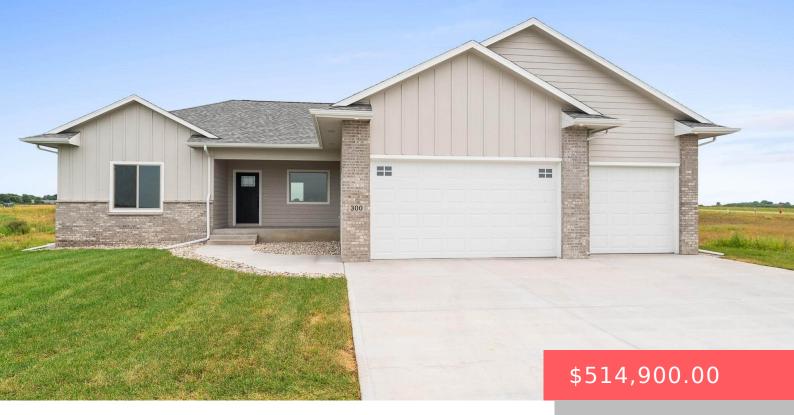

#### **300 WILLOW TRL**

https://harr-lemme.com

#### Lot 17 Blk 4 Of Willow Creek Ridge Addition to the city of Crooks

- 3 beds
- 2 baths
- Ranch, Single Family
- New Construction
  RESIDENTIAL
- Active, Active-New
- 1510 sq ft

#### Basics

Category: New Construction, RESIDENTIAL Status: Active, Active-New Bathrooms: 2 baths Floor level: 1510 Lot size: 13260 sq ft Type: Ranch, Single Family Bedrooms: 3 beds Total rooms: 6 Area: 1510 sq ft Year built: 2024

# **Building Details**

Floor covering: Carpet, Tile, Vinyl Exterior material: Hard Board, Part Brick Parking: Attached Basement: Full Roof: Shingle Composition