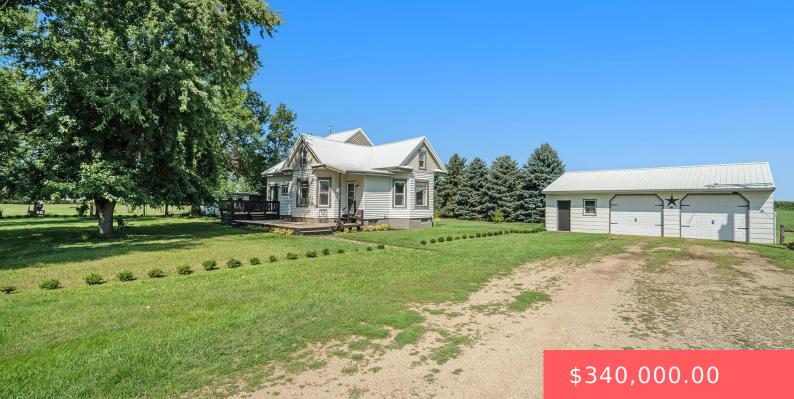

#### **300 INDUSTRIAL RD**

https://harr-lemme.com

#### LOTS 1 TO 12 & C,D,E & F BLK 11 BONDS ADD # 4794 & PORTION LOT 1 LYING EAST ROW CO AUD 1ST ADD #4806

- 1 hath
- 1.5 Story, Single Family
- None, RESIDENTIAL
- Active, Active Contingent Misc. Active-New
- 1406 sq ft

### Basics

Category: None, RESIDENTIAL Status: Active, Active - Contingent Misc, Active-New Bathrooms: 1 bath Floor level: 891 Lot size: 229561 sq ft Type: 1.5 Story, Single Family Bedrooms: 3 beds Total rooms: 10 Area: 1406 sq ft Year built: 1919

## **Building Details**

Floor covering: Carpet, Laminate, Tile Exterior material: Vinyl Parking: Detached

Basement: Full Roof: Metal