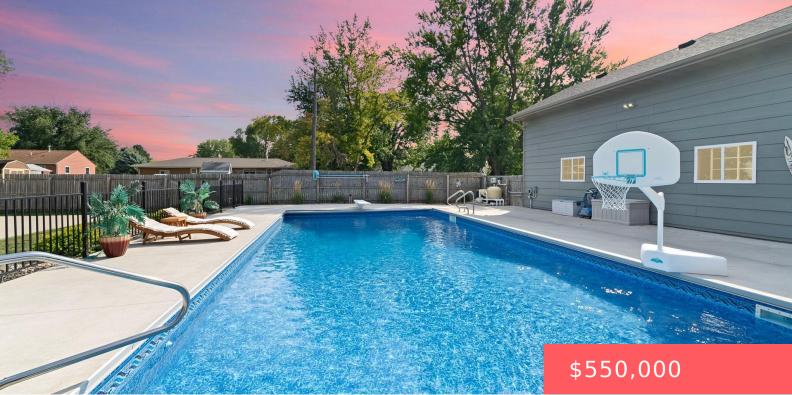

#### **COLTON, SD, 57018**

https://harr-lemme.com

Lots 3, 4, & 5 of Block 3 of Colton Peterson 1st Addn

- 2 hothr
- Ranch. Single Family
- None, RESIDENTIAL
- Active
- 3728 sq ft

#### Basics

Category: None, RESIDENTIAL Status: Active Bathrooms: 3 baths Floor level: 2176 Lot size: 27878 sq ft Type: Ranch, Single Family Bedrooms: 4 beds Total rooms: 10 Area: 3728 sq ft Year built: 1969